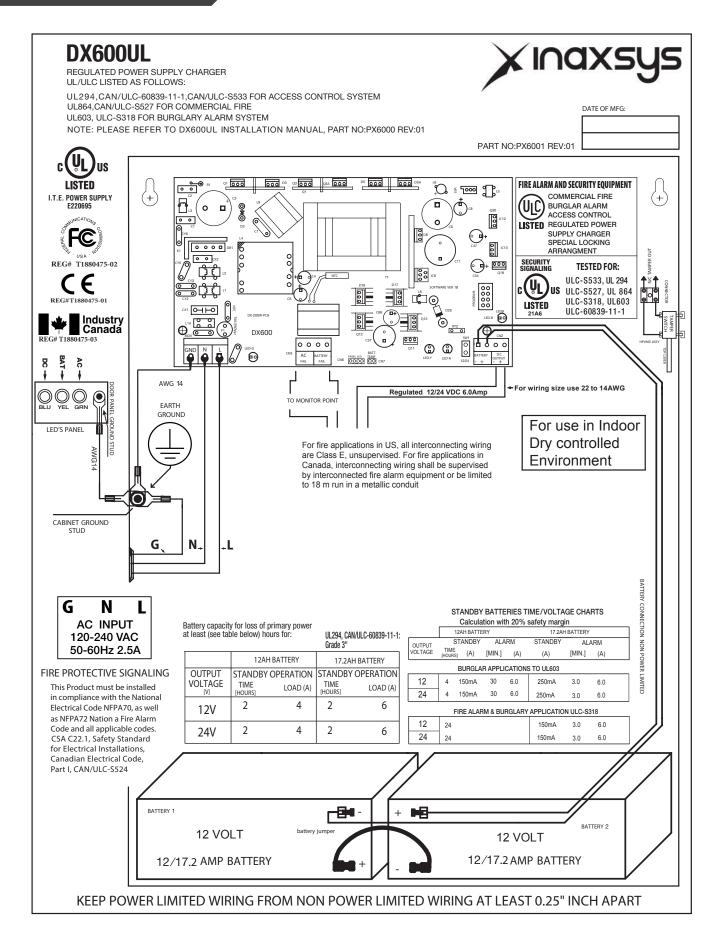

# 6 Amp Power Supply UL; ULC Listed

- Input 120/240vac
- Output 12/24vdc total of 7.5Amp
- 1 Output 6.0Amp
- Battery Charger 1.5Amp
- Battery Capacity up to 17Ah
- Listing: ULC527, ULC318, ULC608939-11-1
   ULC-S533 Egress Door, UL 294, UL864, UL603

### **Technical Specifications**

| Output Voltage<br>Output Amperage<br>Ripple | 12/24 Vdc Regulated. Class E, unsupervised 6 Amp 50 mVp-p max         |
|---------------------------------------------|-----------------------------------------------------------------------|
| Charging Current  Battery Charging Voltage  | 1.5A Max, and not part of<br>max output rating<br>13.8V/27.6V Nominal |
| Operating Temperature                       | 0°C to 49°C                                                           |

| Dimensions | 48.3 cm x 34.2 cm x 13 cm (19" x 13.5" x 5") |
|------------|----------------------------------------------|
| Weight     | 5.9 kg (13 lbs)                              |