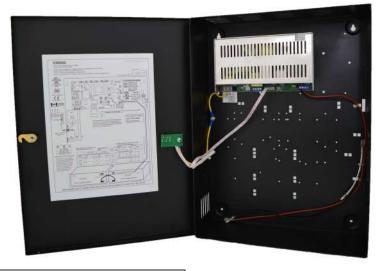

# 6 Amp Power Supply UL; ULC Listed

- Input 120/240vac
- Output 12/24vdc total of 7.5Amp
- 1 Output 6.0Amp
- Battery Charger 1.5Amp
- Battery Capacity up to 17Ah
- Listing: ULC527, ULC318, ULC608939-11-1
   ULC-S533 Egress Door, UL 294, UL864, UL603

| Dimensions | 48.3 cm x 34.2 cm x 13 cm (19" x 13.5" x 5") |
|------------|----------------------------------------------|
| Weight     | 5.9 kg (13 lbs)                              |